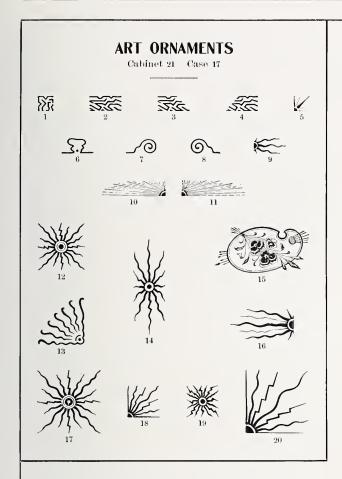

#### TABLE OF CONTENTS-Continued CADMUS OLD STYLE ITALIC†-CABINET 34. BOOKMAN OLD STYLE-LINING \*-CABINETS 6 AND 40. Page. Size of Type. Case No. Cap. A. L. C. a. Page. Size of Type. Case No. Lbs. 6 point\_\_\_\_\_ 6 point ..... 16 6 192 129 55 550 14 40 8 point \_\_\_\_\_\_ 15 6 120 8 point\_\_\_\_\_ 120 360 16 55 35 13 6 opoint\_\_\_\_\_ 90 300 129 18 55 30 II 6 12 point 108 225 129 12 point\_\_\_\_\_ 55 40 9 6 90 160 129 14 point\_\_\_\_\_ 55 70 18 point \_\_\_\_\_\_ 108 54 55 5 6 48 CARD MERCANTILE \*- CABINET 4. 36 55 3 6 30 point 30 25 55 Page. Size of Type. Cap. A. I 6 36 point \_\_\_\_\_ 40 55 20 48 point \_\_\_\_\_ 6 point No. I $I^{-40}$ 41 55 20 130 6 point No. 2\_\_\_\_\_\_6 point No. 3\_\_\_\_\_\_ 41 9 220 41 8 200 BORDERS-CABINET 21. 6 point No. 4\_\_\_\_\_ 7 300 41 8 point No. 5\_\_\_\_\_ Page. Size and Name. Case No. 6 180 4 I 10 point No. 6 160 5 41 16 § 6 point Unique No. 59 135 120 4 I 12 point No. 7\_\_\_\_\_ 140 4 135 § 6 point Unique No. III 16 I 20 18 point No. 8\_\_\_\_\_ 41 3 40 § 6 point Unique No. 145 16 135 120 24 point No. 9\_\_\_\_\_ 41 30 \* 6 point Old English No. 25 18 54 137 30 point No. 10\_\_\_\_\_ 41 25 \* 6 point Round Corner Rule Border\_\_ 16 130 60 \*10 point Old English No. 9 т8 80 137 CELTIC No. 2†-CABINET 11. \*12 point Art Border open 136 10 90 Size of Type. Page. Case No. \*12 point Art Border, tint Cap. A 136 19 90 \*12 point Contour No. 274 138 16 72 39 6 point\_\_\_\_\_ 144 33 \*12 point Flame 16 135 36 8 point\_\_\_\_\_ 39 144 33 \*12 point Caxton No. 239 т6 72 138 39 10 point\_\_\_\_\_ 34 144 § 12 point Unique No. 92 135 18 I 20 12 point\_\_\_\_ 96 39 35 § 12 point Unique No. 173 -----18 135 1.20 18 point\_\_\_\_\_ 36 56 39 § 12 point Unique No. 160 18 120 135 39 37 30 § 12 point Unique No. 180 т8 120 135 39 24 § 12 point Unique No. 184 18 I 20 135 \*14 point Elzevir No. 105 137 17 72 CHELTENHAM OLD STYLE \*-CABINETS | AND 6. \* 18 point Contour No. 275 60 138 16 Size of Type. Page. Case No. Cap. A. L. C. a \* 18 point Caxton No. 240 60 138 16 § 18 point Unique No. 500 60 18 6 point \_\_\_\_\_ 600 135 33 8 point \_\_\_\_\_ § 18 point Unique No. 153 \_\_\_\_\_ § 18 point Unique No. 152 \_\_\_\_\_ 60 25 6 180 135 10 540 33 27 6 60 160 480 135 19 3.3 29 6 12 point \_\_\_\_\_ § 18 point Unique No. 151 60 150 135 19 300 33 31 <sup>6</sup> \* 18 point Old English No. 10 17 59 14 point \_\_\_\_\_ 96 240 137 3.3 33 6 18 point \* 18 point Art Border, tint 80 136 60 144 19 33 \*18 point Art Border, open 35 6 24 point \_\_\_\_\_ 136 60 70 I 20 10 33 135 § 24 point Unique No. 205 10 72 33 30 point \_\_\_\_\_ 37 48 72 39 6 36 point \_\_\_\_\_ § 24 point Unique No. 214 72 64 135 19 33 40 19 1 § 24 point Unique No. 201 42 point \_\_\_\_\_ 135 72 32 48 33 \*24 point Art Border, tint 48 48 point \_\_\_\_\_ IO 1 136 10 36 3.3 32 \*24 point Art Border, open 136 36 19 CLARENDON \*-CABINET 33. \* 36 point Elzevir No. 111 I 37 54 Size of Type. Page. Case No. Lbs BRADLEY \*-CABINETS 1 AND 9. 127 6 point face, 8 point body 150 Page. Size of Type, Case No. Cap. A. L. C. a. COMMERCIAL SIGNS-CABINET 29. 32 9 6 point \_\_\_\_\_ 92 LOO 300 Size of Type. Page. Case No. Lbs. 33 9 8 point 90 260 92 34 9 10 point 18 80 250 \* 6 point \_\_\_\_\_ 92 10 12 point 36 9 75 18 † 8 point 225 02 IO 13 38 9 18 point \_\_\_\_\_\_\_24 point \_\_\_\_\_\_\_ 18 92 24 75 † 10 point \_\_\_\_\_\_ 10 39 9 16 92 32 40 9 COMPRESSED No. 30 \*- CABINET 18. 92 36 point \_\_\_\_\_ 8 14 1 48 point \_\_\_\_\_ 16 92 Page. Size of Type. Case No. Cap. A. L. C. a. 6 point \_\_\_\_\_ 300 500 BRADLEY OUTLINE\*-CABINETS | AND 20. 8 point \_\_\_\_\_\_ 300 46 28 500 29 600 46 375 Size of Type. Case No. L. C. a. Cap. A. 46 12 point 400 30 250 8 18 point \_\_\_\_\_ 36 20 46 14 point \_\_\_\_\_ 31 150 300 37 20 16 46 18 point 5 93 33 150 250